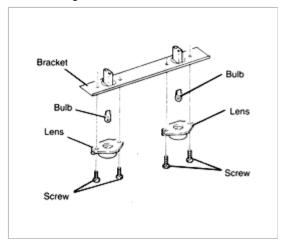

# **License Plate Light Assembly**

1. Install wiring harness on bracket.

- 2. Install bulbs.
- 3. Install each lens with two screws.