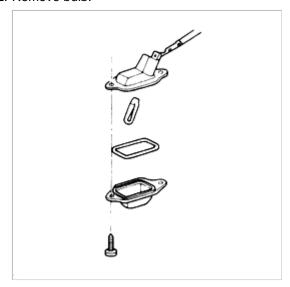

# **DISASSEMBLY**

#### **License Plate Light Assembly**

1. Remove two screws attaching each lens; remove each lens from the bracket.

- 2. Remove bulbs.
- 3. Remove wiring harness from bracket.