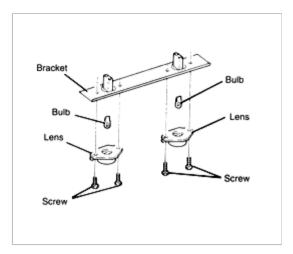

#### **License Plate Light Assembly**

1. Remove two screws attaching each lens; remove each lens from the bracket.

- 2. Remove bulbs.
- 3. Remove wiring harness from bracket.