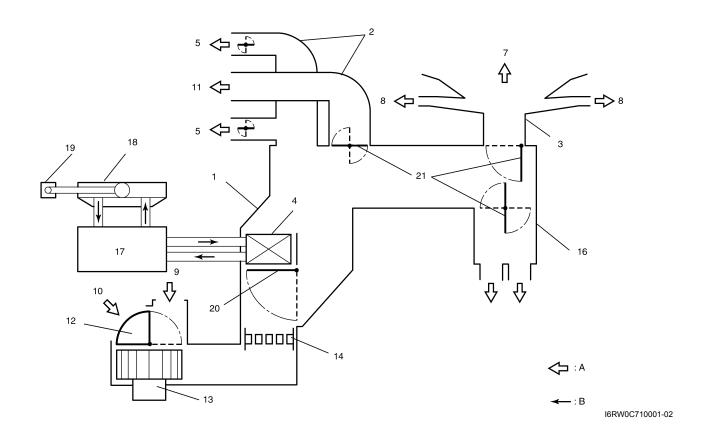

## **Heater and Ventilation Construction**

NOTE S6RW0C7101001

The figure shows left-hand steering vehicle. For right-hand steering vehicle, parts with (\*) are installed at the opposite side.

| A: Air flow                      | 7. Defroster air                                   | 15. Rear duct (if equipped)  |
|----------------------------------|----------------------------------------------------|------------------------------|
| B: Water flow                    | 8. Demister air                                    | 16. Foot duct                |
| HVAC unit                        | 9. Fresh air                                       | 17. Engine                   |
| Ventilator duct                  | 10. Recirculation air                              | 18. Radiator                 |
| Defroster duct and demister duct | 11. Center ventilation air                         | 19. Reservoir                |
| Heater core                      | 12. Air intake door                                | 20. Temperature control door |
| Side ventilation air             | 13. Blower motor                                   | 21. Air flow control door    |
| 6. Foot air                      | 14. Resistance board (non-A/C) or evaporator (A/C) |                              |