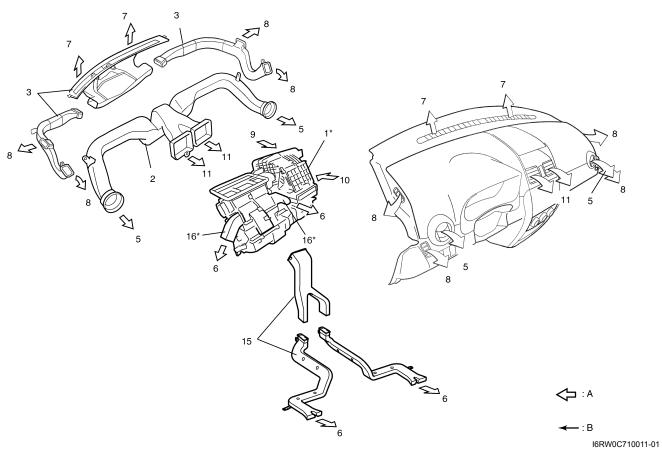

## **Heater and Ventilation Construction**

NOTE S6RW0C7101001

The figure shows left-hand steering vehicle. For right-hand steering vehicle, parts with (\*) are installed at the opposite side.

| A: Air flow                      | 7. Defroster air                                   | 15. Rear duct (if equipped)  |
|----------------------------------|----------------------------------------------------|------------------------------|
| B: Water flow                    | 8. Demister air                                    | 16. Foot duct                |
| HVAC unit                        | 9. Fresh air                                       | 17. Engine                   |
| Ventilator duct                  | 10. Recirculation air                              | 18. Radiator                 |
| Defroster duct and demister duct | 11. Center ventilation air                         | 19. Reservoir                |
| Heater core                      | 12. Air intake door                                | 20. Temperature control door |
| Side ventilation air             | 13. Blower motor                                   | 21. Air flow control door    |
| 6. Foot air                      | 14. Resistance board (non-A/C) or evaporator (A/C) |                              |